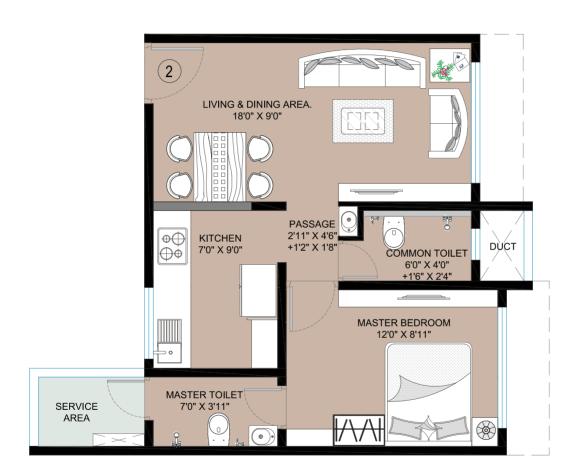

### A MODERN LIFE BECKONS.

At the Baya Victoria, we have created spaces that will enrich your life. Take, for instance, our open kitchen. Instead of being tucked away in a corner, the open kitchen has a half-wall design that gives you more ventilation and an unobstructed view of the other rooms, while creating culinary delights.

- · Open and airy kitchen
- Special service area for washing machine and other utilities
- · Solar water heater to reduce your electricity bill

#### 2 BHK

RERA Carpet Area: 551 sq.ft., 553 sq.ft.

### TYPE C 2 BHK

Municipal Carpet Area: 521 sq.ft. RERA Carpet Area: 553 sq.ft.

**WING B** FLAT NO. 403-2303

### TYPE D 2 BHK

Municipal Carpet Area: 523 sq.ft. RERA Carpet Area: 553 sq.ft.

**WING B** FLAT NO. 404-2304

### TYPE E 2 BHK

Municipal Carpet Area: 519 sq.ft. RERA Carpet Area: 551 sq.ft.

Municipal Carpet Area: 519 sq.ft. RERA Carpet Area: 551 sq.ft.