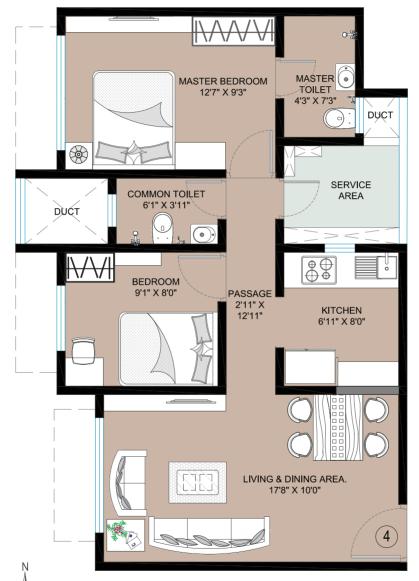

#### 2 BHK

RERA Carpet Area: 551 sq.ft., 553 sq.ft.

### TYPE C 2 BHK

Municipal Carpet Area: 521 sq.ft. RERA Carpet Area: 553 sq.ft.

**WING B** FLAT NO. 403-2303

### TYPE D 2 BHK

Municipal Carpet Area: 523 sq.ft. RERA Carpet Area: 553 sq.ft.

**WING B** FLAT NO. 404-2304

### TYPE E 2 BHK

Municipal Carpet Area: 519 sq.ft. RERA Carpet Area: 551 sq.ft.

Municipal Carpet Area: 519 sq.ft. RERA Carpet Area: 551 sq.ft.