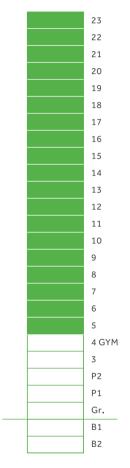

## A DELIGHTFUL DILEMMA! WHICH VIEW WILL YOU CHOOSE TO WAKE UP TO?

Towards the east, your eyes can feast on the panoramic vistas of the Arabian Sea. Towards the west, you can wake up to gorgeous views of thoroughbred horses blazing their hooves across the Mahalaxmi Racecourse and of course, the emerald-green canopy of the Rani Bagh zoo.

Arabian Sea's view from the East, as seen from The Baya Victoria

Racecourse's view from the West, as seen from The Baya Victoria