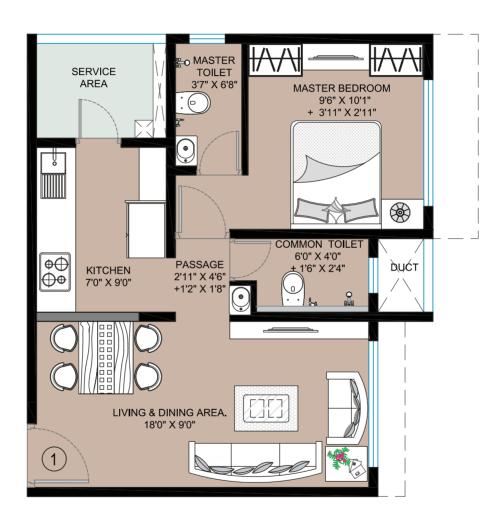

### A MODERN LIFE BECKONS.

At the Baya Victoria, we have created spaces that will enrich your life. Take, for instance, our open kitchen. Instead of being tucked away in a corner, the open kitchen has a half-wall design that gives you more ventilation and an unobstructed view of the other rooms, while creating culinary delights.

- · Open and airy kitchen
- Special service area for washing machine and other utilities
- · Solar water heater to reduce your electricity bill

#### 1 BHK

RERA Carpet Area: 429 sq.ft., 430 sq.ft.

#### TYPE A 1 BHK

Municipal Carpet Area: 406 sq.ft. RERA Carpet Area: 429 sq.ft.

**WING B** FLAT NO. 501-2301

Municipal Carpet Area: 410 sq.ft. RERA Carpet Area: 430 sq.ft.