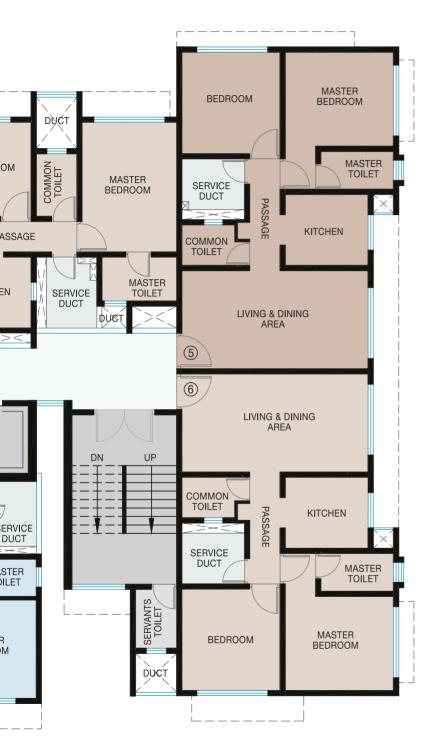

# TYPICAL FLOOR PLAN

### MASTER BEDROOM **BEDROOM** BEDRO LIVING & DINING AREA PASSAGE LIVING & DINING AREA COMMON KITCHEN KITCH 3 SERVICE DUCT COMMON PASSAGE 2.0 m WIDE SERVICE DUCT LIFT LIFT LIFT 1 2 MASTER KITCHEN TOILET KITCHEN LIVING & DINING AREA PASSAGE PASSAGE LIVING & DINING AREA MASTER BEDROOM COMMON COMMON MASTE BEDROC DUCT DUCT

#### 1 BHK

RERA Carpet Area: 429 sq.ft., 430 sq.ft.

#### 2 BHK

RERA Carpet Area: 551 sq.ft., 553 sq.ft.

#### TYPE A 1 BHK

Municipal Carpet Area: 406 sq.ft. RERA Carpet Area: 429 sq.ft.

**WING B** FLAT NO. 501-2301

Municipal Carpet Area: 410 sq.ft. RERA Carpet Area: 430 sq.ft.

### TYPE C 2 BHK

Municipal Carpet Area: 521 sq.ft. RERA Carpet Area: 553 sq.ft.

**WING B** FLAT NO. 403-2303

### TYPE D 2 BHK

Municipal Carpet Area: 523 sq.ft. RERA Carpet Area: 553 sq.ft.

**WING B** FLAT NO. 404-2304

### TYPE E 2 BHK

Municipal Carpet Area: 519 sq.ft. RERA Carpet Area: 551 sq.ft.

Municipal Carpet Area: 519 sq.ft. RERA Carpet Area: 551 sq.ft.