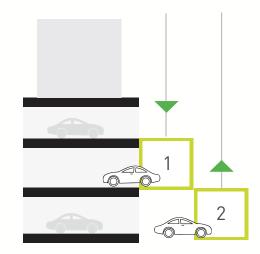

- Residences from 4th to 23rd floor\*
- Grand Entrance Lobby that complements the South Mumbai life
- Ample parking at the multi-level car park, along with two car lifts
- Impressive Society Office
- · 4 elegant passenger elevators
- LED lights in Common Areas to reduce monthly society outgoings