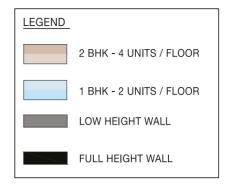

# TYPICAL FLOOR PLAN

### MASTER BEDROOM **BEDROOM** BEDRO LIVING & DINING AREA PASSAGE LIVING & DINING AREA COMMON KITCHEN KITCH 3 SERVICE DUCT COMMON PASSAGE 2.0 m WIDE SERVICE DUCT LIFT LIFT LIFT 1 2 MASTER KITCHEN TOILET KITCHEN LIVING & DINING AREA PASSAGE PASSAGE LIVING & DINING AREA MASTER BEDROOM COMMON COMMON MASTE BEDROC DUCT DUCT