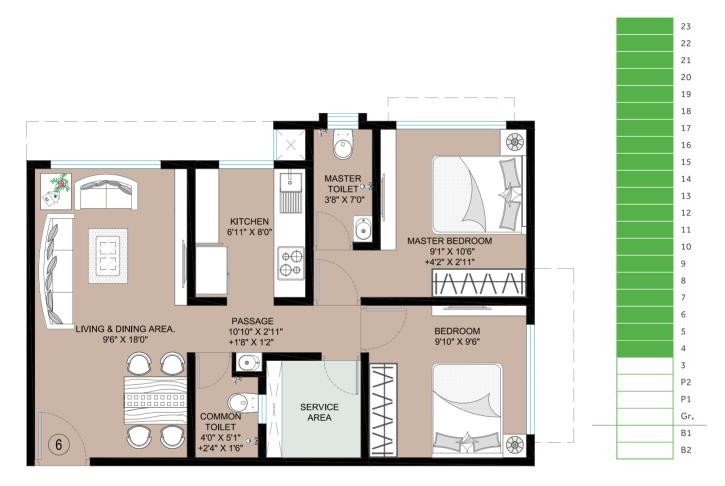

# TYPICAL FLOOR PLAN

#### 1 BHK

RERA Carpet Area: 429 sq.ft., 430 sq.ft.

#### 2 BHK

RERA Carpet Area: 551 sq.ft., 553 sq.ft.

#### TYPE A 1 BHK

Municipal Carpet Area: 406 sq.ft. RERA Carpet Area: 429 sq.ft.

**WING B** FLAT NO. 501-2301

Municipal Carpet Area: 410 sq.ft. RERA Carpet Area: 430 sq.ft.