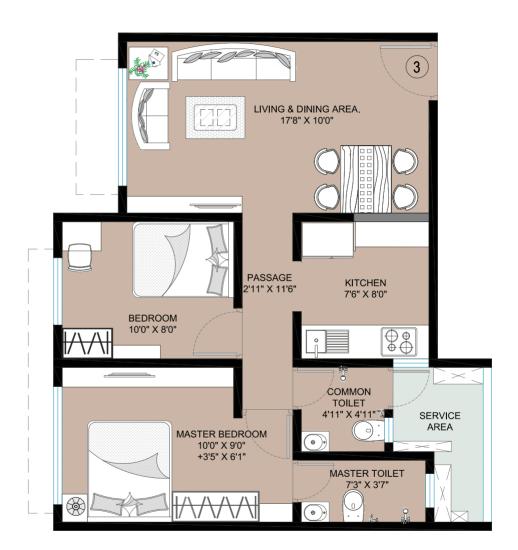

#### 1 BHK

RERA Carpet Area: 429 sq.ft., 430 sq.ft.

#### 2 BHK

RERA Carpet Area: 551 sq.ft., 553 sq.ft.

#### TYPE A 1 BHK

Municipal Carpet Area: 406 sq.ft. RERA Carpet Area: 429 sq.ft.

**WING B** FLAT NO. 501-2301

Municipal Carpet Area: 410 sq.ft. RERA Carpet Area: 430 sq.ft.