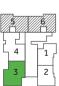

#### 2 BHK

RERA Carpet Area: 551 sq.ft., 553 sq.ft.

### TYPE C 2 BHK

Municipal Carpet Area: 521 sq.ft. RERA Carpet Area: 553 sq.ft.

**WING B** FLAT NO. 403-2303

### TYPE D 2 BHK

Municipal Carpet Area: 523 sq.ft. RERA Carpet Area: 553 sq.ft.

**WING B** FLAT NO. 404-2304

### TYPE E 2 BHK

Municipal Carpet Area: 519 sq.ft. RERA Carpet Area: 551 sq.ft.

Municipal Carpet Area: 519 sq.ft. RERA Carpet Area: 551 sq.ft.