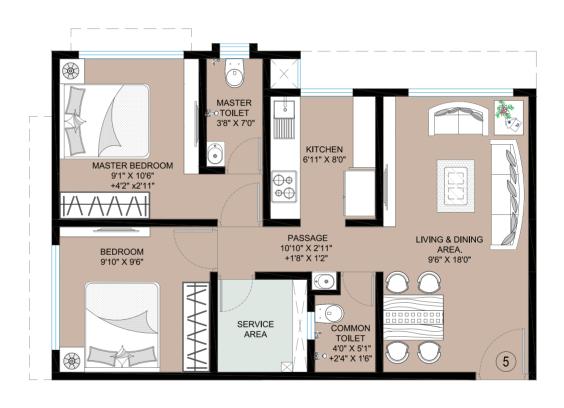

#### 2 BHK

RERA Carpet Area: 551 sq.ft., 553 sq.ft.

### TYPE E 2 BHK

Municipal Carpet Area: 519 sq.ft. RERA Carpet Area: 551 sq.ft.

Municipal Carpet Area: 519 sq.ft. RERA Carpet Area: 551 sq.ft.