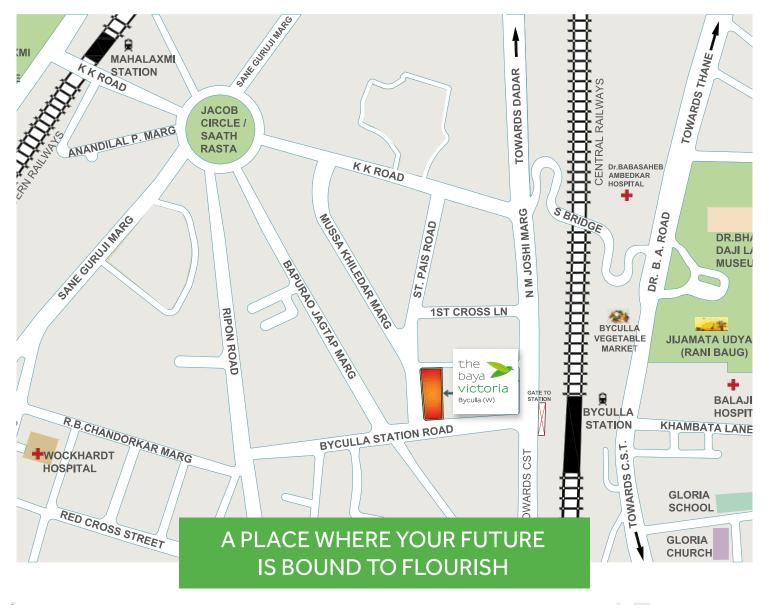

Located just one minute away from Byculla railway station and a few minutes from Mahalaxmi station, this stand-alone exclusive tower is an epitome of a breezy life in the heart of South Mumbai. Laced with thoughtful amenities and superlative connectivity, this is an address designed to add value to your life.

Site Address:

The Baya Victoria, Off NM Joshi Marg, Opp. Byculla West Station, Byculla (W) Mumbai - 400 011

Disclaimer- "The design, plans, specifications, facilities, furniture, accessories, dimensions and images etc shown in the ad are indicative for representative purpose only and are subject to the approval of the respective authorities. The Baya Company and M/s. Renaissance Construction (Janta Sevak Nagar) reserve the right to change the same, without any notice or intimation. This does not constitute an offer and/or contract of any nature between the owner/developer and recipient/buyer/purchaser. Omission of providing any of the said amenities or facilities shall not constitute breach and/or grounds for litigation against the owner/developer."