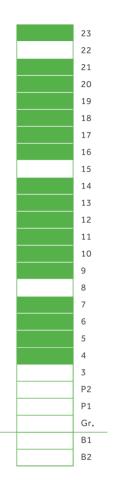

## A DELIGHTFUL DILEMMA! WHICH VIEW WILL YOU CHOOSE TO WAKE UP TO?

Towards the east, your eyes can feast on the panoramic vistas of the Arabian Sea. Towards the west, you can wake up to gorgeous views of thoroughbred horses blazing their hooves across the Mahalaxmi Racecourse and of course, the emerald-green canopy of the Rani Bagh zoo.

Arabian Sea's view from the East, as seen from The Baya Victoria

Racecourse's view from the West, as seen from The Baya Victoria