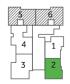

#### 1 BHK

RERA Carpet Area: 429 sq.ft., 430 sq.ft.

#### TYPE A 1 BHK

Municipal Carpet Area: 406 sq.ft. RERA Carpet Area: 429 sq.ft.

**WING B** FLAT NO. 501-2301

Municipal Carpet Area: 410 sq.ft. RERA Carpet Area: 430 sq.ft.